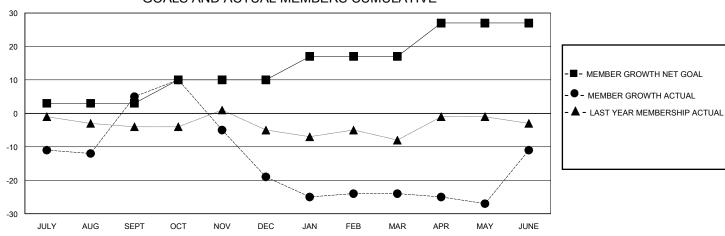

### GOALS AND ACTUAL MEMBERS CUMULATIVE

| DROPPED CLUBS: 0  DROPPED MEMBERS |    | 15 CLUBS OF 49 ADDED 1 OR MORE<br>NEW MEMBERS | GENDER DISTRIBUTION  MALE 658 (71.21%)  FEMALE 266 (28.79%) |  |
|-----------------------------------|----|-----------------------------------------------|-------------------------------------------------------------|--|
| DECEASED                          | 3  | CLICK HERE FOR CUMULATIVE                     | TOTAL FAMILY UNIT MEMBERS                                   |  |
| CLUB CANCELLED 0 OTHER 78         |    | MEMBERSHIP DATA                               | FAMILY MEMBERS PAYING HALF                                  |  |
| TOTAL                             | 81 |                                               | 5525                                                        |  |